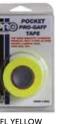

esource.co.uk email: sales@reliablesource.co.uk

## **Pocket PRO-Gaff**

## If only Andy had these handy!

PRO-Gaff is a strong, durable matt cloth tape which features good weatherability and write on backing. PRO-Gaff tape is widely used in theatre, film and television productions. PRO-Gaff adheres to any clean dry surface and removes residue free.

- Stage blocking and spiking
- Secure lens cover to protect loss
- Set and Stage decoration
- Cable hold down and bundling
- Colour coding and labelling
- Party and event decorations

- Personalising luggage
- High visibility fluorescent colours for safety in low and UV lighting
- Anchor small props and scenery for stabillity during photo shoots
- Mark boxes and equipment for theft or loss prevention

#### RS127 - 5 FLUORESCENT COLOURS











FL BLUE

### RS161 - 14 STANDARD COLOURS



GRFFN







PURPI F

the tape people...









OLIVE DRAB











YELLOW



BURGUNDY

BLACK









FLECTRIC BLUE



TAN