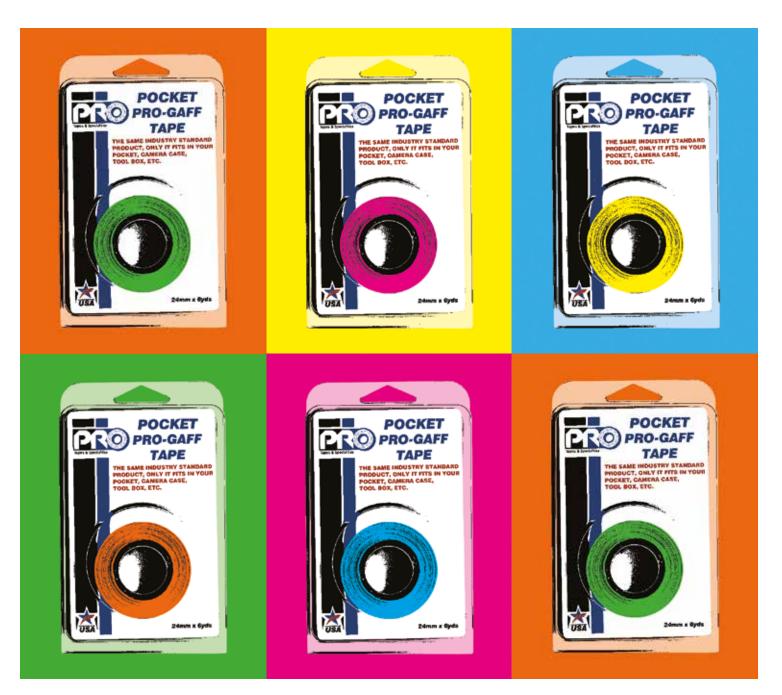

## **Pocket PRO-Gaff**

## If only Andy had these handy!

PRO-Gaff is a strong, durable matt cloth tape which features good weatherability and write on backing. PRO-Gaff tape is widely used in theatre, film and television productions. PRO-Gaff adheres to any clean dry surface and removes residue free.

- Stage blocking and spiking
- Secure lens cover to protect loss
- Set and Stage decoration
- Cable hold down and bundling
- Colour coding and labelling
- Party and event decorations

- Personalising luggage
- High visibility fluorescent colours for safety in low and UV lighting
- Anchor small props and scenery for stabillity during photo shoots
- Mark boxes and equipment for theft or loss prevention