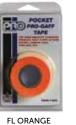

iablesource.co.uk email: sales@reliablesource.co.uk

## **Pocket PRO-Gaff**

## If only Andy had these handy!

PRO-Gaff is a strong, durable matt cloth tape which features good weatherability and write on backing. PRO-Gaff tape is widely used in theatre, film and television productions. PRO-Gaff adheres to any clean dry surface and removes residue free.

- Stage blocking and spiking
- Secure lens cover to protect loss
- Set and Stage decoration
- Cable hold down and bundling
- Colour coding and labelling
- Party and event decorations

- Personalising luggage
- High visibility fluorescent colours for safety in low and UV lighting
- Anchor small props and scenery for stabillity during photo shoots
- Mark boxes and equipment for theft or loss prevention

#### RS127 - 5 FLUORESCENT COLOURS











FL BLUE

### RS161 - 14 STANDARD COLOURS



GRFFN







PURPI F

the tape people...









OLIVE DRAB











YELLOW



BURGUNDY

BLACK









FLECTRIC BLUE



TAN