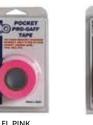

blesource.co.uk email: sales@reliablesource.co.uk

## **Pocket PRO-Gaff**

## If only Andy had these handy!

PRO-Gaff is a strong, durable matt cloth tape which features good weatherability and write on backing. PRO-Gaff tape is widely used in theatre, film and television productions. PRO-Gaff adheres to any clean dry surface and removes residue free.

- Stage blocking and spiking
- Secure lens cover to protect loss
- Set and Stage decoration
- Cable hold down and bundling
- Colour coding and labelling
- Party and event decorations

- Personalising luggage
- High visibility fluorescent colours for safety in low and UV lighting
- Anchor small props and scenery for stabillity during photo shoots
- Mark boxes and equipment for theft or loss prevention

#### RS127 - 5 FLUORESCENT COLOURS











FL BLUE

### RS161 - 14 STANDARD COLOURS



GRFFN







PURPI F

the tape people...









OLIVE DRAB











YELLOW



BURGUNDY

BLACK









FLECTRIC BLUE



TAN